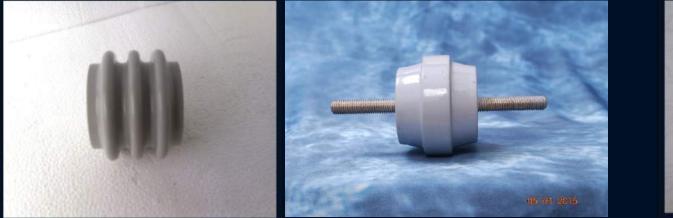

## Insulating Base (IB) for Lightning Arrestors

Insulating Base for 1200kV LA Tensile Strength – 80kN

Products for Surge Arrester Applications

**Insulating Bases for Surge Arresters** 

Gurge Counter Bush

#### Usage in Distribution Class, Station Class & Railway Applications

Disconnecters and Surge Arresters