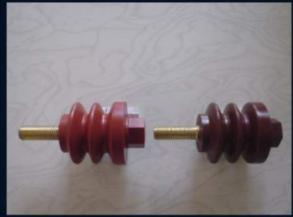

## Insulating Base (IB) for Lightning Arrestors

Insulating Base for 1200kV LA Tensile Strength – 80kN

Products for Surge Arrester Applications

**Insulating Bases for Surge Arresters** 

Gurge Counter Bush

#### Usage in Distribution Class, Station Class & Railway Applications

Disconnecters and Surge Arresters