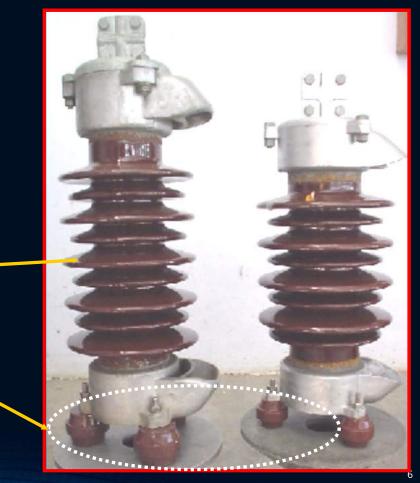

#### Accessories for Surge Arresters: -

- ✓ Insulating Bases for SA
- ✓ Disconnecters

Advantages of polycrete concrete explained by Pennsylvania Power http://tdworld.com/overhead-distribution/ppl-breaks-mold-polymer-concretecutouts

## Insulating Base (IB) for Lightning Arrestors

Insulating Base for 1200kV LA Tensile Strength – 80kN

Products for Surge Arrester Applications

**Insulating Bases for Surge Arresters** 

Gurge Counter Bush

#### Usage in Distribution Class, Station Class & Railway Applications

Disconnecters and Surge Arresters