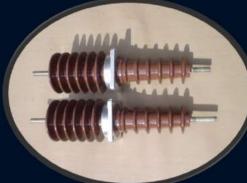

## Insulating Base (IB) for Lightning Arrestors

Insulating Base for 1200kV LA Tensile Strength – 80kN

Products for Surge Arrester Applications

**Insulating Bases for Surge Arresters** 

Gurge Counter Bush