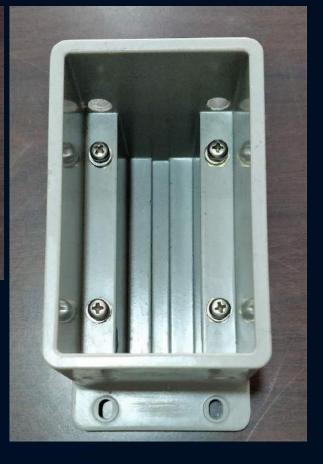

#### Accessories for Surge Arresters: -

- ✓ Insulating Bases for SA
- ✓ Disconnecters

Advantages of polycrete concrete explained by Pennsylvania Power http://tdworld.com/overhead-distribution/ppl-breaks-mold-polymer-concretecutouts

## Insulating Base (IB) for Lightning Arrestors

Insulating Base for 1200kV LA Tensile Strength – 80kN

Products for Surge Arrester Applications

**Insulating Bases for Surge Arresters** 

Gurge Counter Bush

#### Usage in Distribution Class, Station Class & Railway Applications

Disconnecters and Surge Arresters