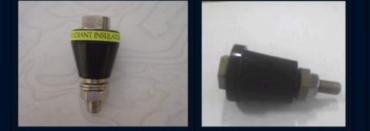

## Insulating Base (IB) for Lightning Arrestors

Insulating Base for 1200kV LA Tensile Strength – 80kN

Products for Surge Arrester Applications

**Insulating Bases for Surge Arresters** 

Gurge Counter Bush

#### Usage in Distribution Class, Station Class & Railway Applications

Disconnecters and Surge Arresters