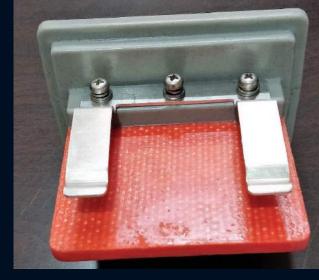

#### Accessories for Surge Arresters: -

- ✓ Insulating Bases for SA
- ✓ Disconnecters

Advantages of polycrete concrete explained by Pennsylvania Power http://tdworld.com/overhead-distribution/ppl-breaks-mold-polymer-concretecutouts

## Insulating Base (IB) for Lightning Arrestors

Insulating Base for 1200kV LA Tensile Strength – 80kN

Products for Surge Arrester Applications

**Insulating Bases for Surge Arresters** 

Gurge Counter Bush

#### Usage in Distribution Class, Station Class & Railway Applications

Disconnecters and Surge Arresters