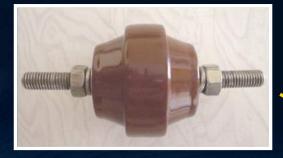

## Insulating Base (IB) for Lightning Arrestors

Insulating Base for 1200kV LA Tensile Strength – 80kN

Products for Surge Arrester Applications

**Insulating Bases for Surge Arresters** 

Gurge Counter Bush

#### Usage in Distribution Class, Station Class & Railway Applications

Disconnecters and Surge Arresters