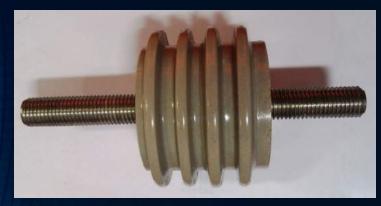

Manufacturing Capacity – Bushings & Insulators Upto 72 kV.

Developed VER Based Resin System for Insulators using Pressure Injection Method. Technology transfer from ERDA, Vadodara.

Supplies to all the major Switchgear, Surge Arresters, Railways, Transformers
8 Power Generation Units Nationally and Internationally.

# **Radiant Enterprises** <u>Products Manufactured</u>

✓ Epoxy Resin Cast Insulators for Indoor/Outdoor electrical applications.

✓ Polymer concrete (Polyconcrete) Insulators/Bushings – Electrical applications