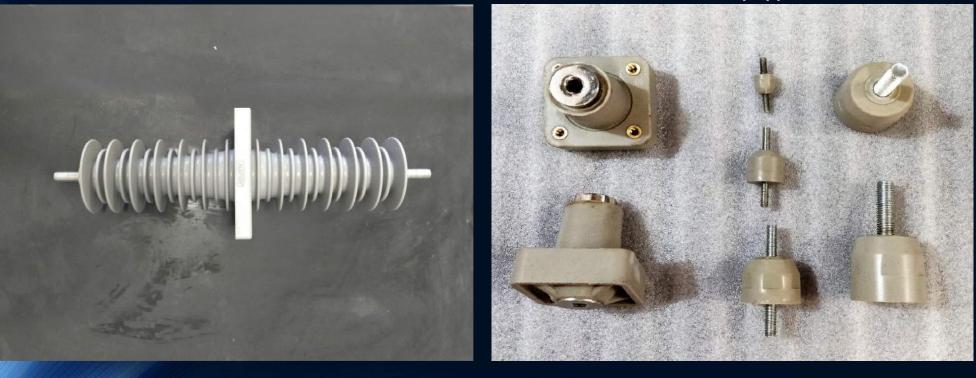

## Insulating Base (IB) for Lightning Arrestors

Insulating Base for 1200kV LA Tensile Strength – 80kN

Products for Surge Arrester Applications

**Insulating Bases for Surge Arresters** 

Gurge Counter Bush

#### Usage in Distribution Class, Station Class & Railway Applications

Disconnecters and Surge Arresters