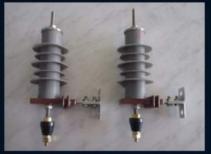

## Insulating Base (IB) for Lightning Arrestors

Insulating Base for 1200kV LA Tensile Strength – 80kN

Products for Surge Arrester Applications

**Insulating Bases for Surge Arresters** 

Gurge Counter Bush

#### Usage in Distribution Class, Station Class & Railway Applications

Disconnecters and Surge Arresters