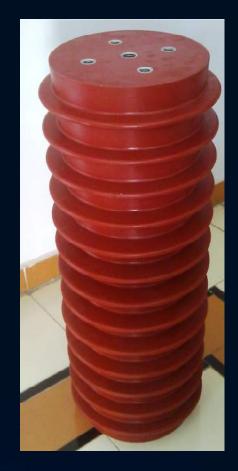

## Insulating Base (IB) for Lightning Arrestors

Insulating Base for 1200kV LA Tensile Strength – 80kN

Products for Surge Arrester Applications

**Insulating Bases for Surge Arresters** 

Gurge Counter Bush